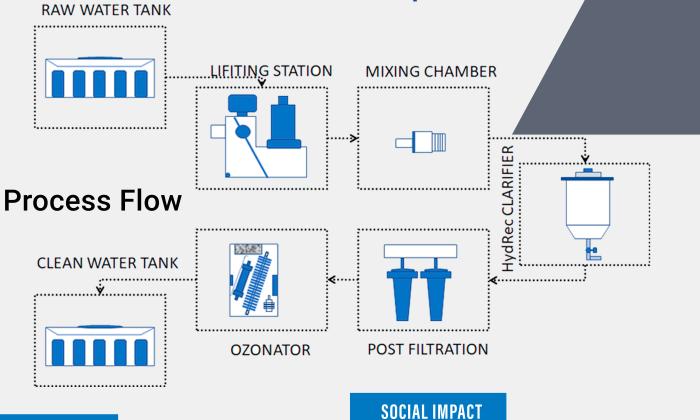

# HYDREC EZ1000G

Compact, Modular, Completely Automated Grey Water Reclaimer Plant