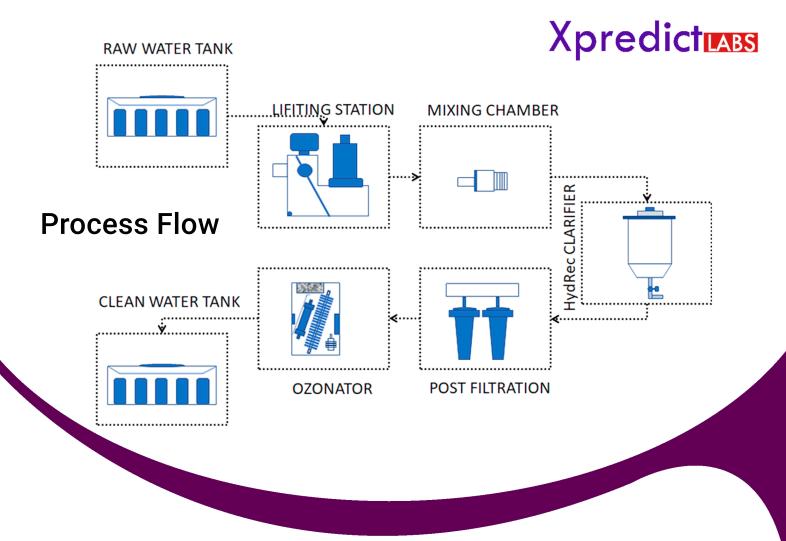

# HYDREC EZ1000S

Compact, Modular, Completely Automated Sewage Water Reclaimer Plant

**Fully Automatic** No Manpower, Completley Touchless

25KLD in 25SQFT

Extremly Compact All in One

80% Recycled & Reused 99% Reduction in COD, BOD & TSS

**Ozone Disinfection** 

Color, Odour, Ecoli, N, P, K Removal

**Plug & Play** Min Installation, Re-install Time

Power Saving

Signle Phase 1.5KW

www.xpredictlabs.com

🔀 info@xpredictlabs.com